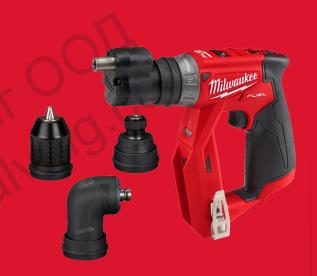

#### M12 FUEL™ INSTALLATION DRILL/DRIVER WITH INTERCHANGEABLE HEADS

- High performance compact 4-in-1 installation drill for extreme versatility
- Removable chuck system with 4 different heads for multiples of applications
- 1/4" hex drive behind chuck fitting, reduces drill length to 130 mm when required
- In-line grip for unrivaled access and control
- Brushless POWERSTATE™ motor delivers up to 34 Nm of torque
- Magnetic holder for easy bit access
- The DNA of our FUEL<sup>™</sup> platform redefines the balance of cordless technologies. MILWAUKEE®'s POWERSTATE<sup>™</sup> brushless motor, REDLITHIUM<sup>™</sup> battery pack and REDLINK PLUS<sup>™</sup> electronic intelligence delivering outstanding power, run time and durability
- Flexible battery system: works with all MILWAUKEE® M12™ batteries

# No load speed (rpm) 0 - 400/ 0 - 1600 Chuck capacity (mm) 10 Max. drilling wood/ steel (mm) 28/ 10 Max. torque (Nm) 34 10 mm metal chuck, right angle attachment, offset attachment and 6mm hex

**REDLITHIUM**<sup>™</sup>